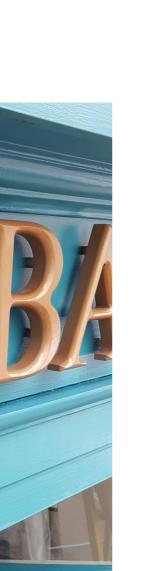

### WE WORK WITH SOME GREAT COMPANIES

BUILT UP LETTERING & LOGOS

**Built up lettering differs from** flat cut lettering in that it has an appreciable depth to it. Cut from sheet steel / aluminium and with welded returns we are able to manufacture this style of signage to any size or shape. Items can be fixed flush to the wall or sit proud

Brushed / Polished Stainless Steel (marine grade 316). Powder coated Stainless Steel / Aluminium.

### Fixing Options.

Flush to the wall on threaded rod fixings or held away from the wall on threaded rod / stand off locators to the

Internal illumination can be achieved via LED modules mounted inside the letters / logo with the light coming out of the open rear of the letters / logo. This gives a halo effect (glow on the surface behind). Alternatively a pencil light can be utilised