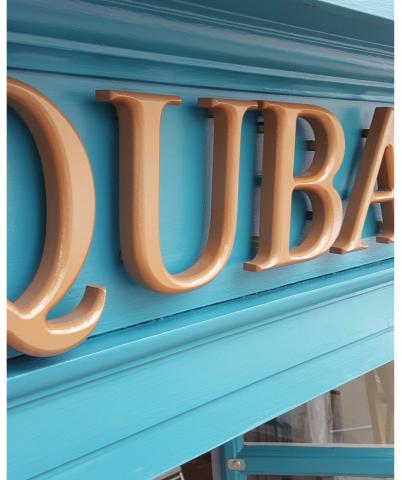

### WE WORK WITH SOME GREAT COMPANIES

BUILT UP LETTERING & LOGOS

**Built up lettering differs from** flat cut lettering in that it has an appreciable depth to it. Cut from sheet steel / aluminium and with welded returns we are able to manufacture this style of signage to any size or shape. Items can be fixed flush to the wall or sit proud

Brushed / Polished Stainless Steel (marine grade 316). Powder coated Stainless Steel / Aluminium.

### Fixing Options.

Flush to the wall on threaded rod fixings or held away from the wall on threaded rod / stand off locators to the

Internal illumination can be achieved via LED modules mounted inside the letters / logo with the light coming out of the open rear of the letters / logo. This gives a halo effect (glow on the surface behind). Alternatively a pencil light can be utilised