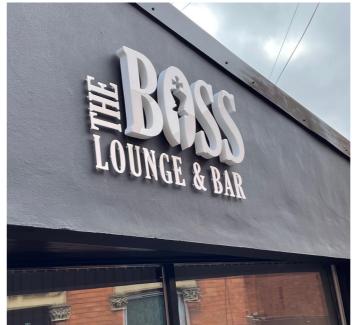

### WE WORK WITH SOME GREAT COMPANIES

BUILT UP LETTERING & LOGOS

**Built up lettering differs from** flat cut lettering in that it has an appreciable depth to it. Cut from sheet steel / aluminium and with welded returns we are able to manufacture this style of signage to any size or shape. Items can be fixed flush to the wall or sit proud

Brushed / Polished Stainless Steel (marine grade 316). Powder coated Stainless Steel / Aluminium.

### Fixing Options.

Flush to the wall on threaded rod fixings or held away from the wall on threaded rod / stand off locators to the

Internal illumination can be achieved via LED modules mounted inside the letters / logo with the light coming out of the open rear of the letters / logo. This gives a halo effect (glow on the surface behind). Alternatively a pencil light can be utilised