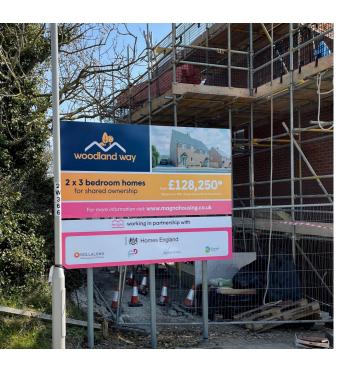

**Built Up Lettering & Logos** 

**Post and Panel Signs** 

POST AND PANEL SIGNS

A time served method of producing outdoor signs, however aluminium has the advantage of not rusting. For can be powder coated to any standard RAL/BS colour **Post & Panel signs are** seen over the whole of the UK in a wide variety of shapes and sizes

### **Post Options**

Steel or Aluminium. Price is slightly cheaper for steel posts, however aluminium has the advantage of not rusting. Posts reference, and can be square or round as suits.

### Panel Options

Folded trays (as per the sign to the left) or flat panels can both be mounted onto posts. Flat panels are mounted with the posts behind them, whereas folded trays tend to have the posts at either end with the sign in between them.

### Illumination

A post mounted pencil light can be utilised to illuminate face of sign

Flat Cut lettering (Fret Cut Lettering)
is cut from a sheet of material by
either laser or router. The letters
can then be fixed flush to the wall
via double sided adhesive tape or
mounted onto locators which hold the
letters slightly off the wall.