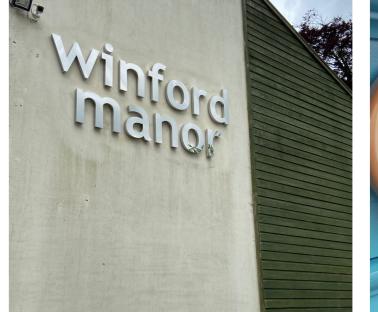

### Illumination

A post mounted pencil light can be utilised to illuminate face of sign

Flat Cut lettering (Fret Cut Lettering)
is cut from a sheet of material by
either laser or router. The letters
can then be fixed flush to the wall
via double sided adhesive tape or
mounted onto locators which hold the
letters slightly off the wall.

### **Material Options**

Acrylic, Aluminium Composite, Wood or Foamex in a range of different material thicknesses.

### **Additional Information**

Virtually any size or shape can be manufactured in a range of materials. Suitable for both internal & external use, their versatility allows them to be used in a wide range of locations each time adapting the material and fixing method to the environment.