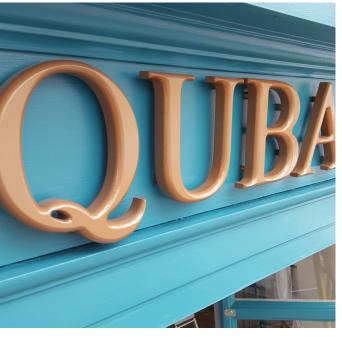

**Shop Front Signs** 

Shop Front Signs

### There are a great many ways in which your shop front sign can be manufactured, please contact us to discuss your requirements.

### **Material Options**

Acrylic, Aluminium Composite, Wood or Foamex in a range of different material thicknesses.

### **Additional Information**

Virtually any size or shape can be manufactured in a range of materials. Signs can be illuminated in a number of ways