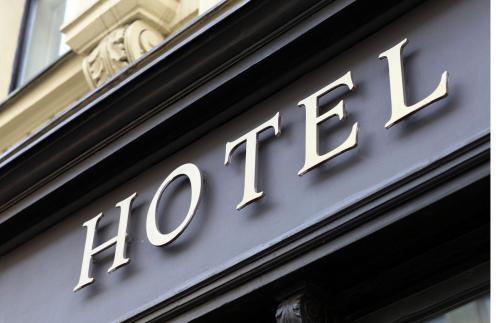

### WE WORK WITH SOME GREAT COMPANIES

BUILT UP LETTERING & LOGOS

**Built up lettering differs from** flat cut lettering in that it has an appreciable depth to it. Cut from sheet steel / aluminium and with welded returns we are able to manufacture this style of signage to any size or shape. Items can be fixed flush to the wall or sit proud

Brushed / Polished Stainless Steel (marine grade 316). Powder coated Stainless Steel / Aluminium.

### Fixing Options.

Flush to the wall on threaded rod fixings or held away from the wall on threaded rod / stand off locators to the

Internal illumination can be achieved via LED modules mounted inside the letters / logo with the light coming out of the open rear of the letters / logo. This gives a halo effect (glow on the surface behind). Alternatively a pencil light can be utilised