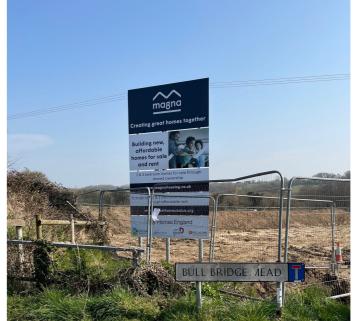

**Built Up Lettering & Logos** 

**Post and Panel Signs** 

POST AND PANEL SIGNS

A time served method of producing outdoor signs, however aluminium has the advantage of not rusting. For can be powder coated to any standard RAL/BS colour **Post & Panel signs are** seen over the whole of the UK in a wide variety of shapes and sizes

### **Post Options**

Steel or Aluminium. Price is slightly cheaper for steel posts, however aluminium has the advantage of not rusting. Posts reference, and can be square or round as suits.

### Panel Options

Folded trays (as per the sign to the left) or flat panels can both be mounted onto posts. Flat panels are mounted with the posts behind them, whereas folded trays tend to have the posts at either end with the sign in between them.

### Illumination

A post mounted pencil light can be utilised to illuminate face of sign

Flat Cut lettering (Fret Cut Lettering)
is cut from a sheet of material by
either laser or router. The letters
can then be fixed flush to the wall
via double sided adhesive tape or
mounted onto locators which hold the
letters slightly off the wall.