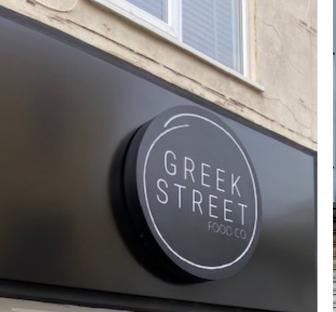

**Shop Front Signs** 

Shop Front Signs

### There are a great many ways in which your shop front sign can be manufactured, please contact us to discuss your requirements.

### **Material Options**

Acrylic, Aluminium Composite, Wood or Foamex in a range of different material thicknesses.

### **Additional Information**

Virtually any size or shape can be manufactured in a range of materials. Signs can be illuminated in a number of ways