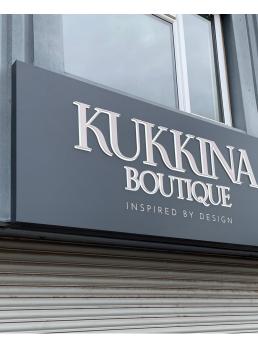

**Shop Front Signs** 

Shop Front Signs

### There are a great many ways in which your shop front sign can be manufactured, please contact us to discuss your requirements.

### **Material Options**

Acrylic, Aluminium Composite, Wood or Foamex in a range of different material thicknesses.

### **Additional Information**

Virtually any size or shape can be manufactured in a range of materials. Signs can be illuminated in a number of ways