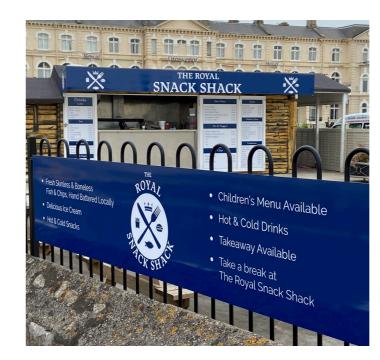

**Built Up Lettering & Logos** 

**Post and Panel Signs** 

POST AND PANEL SIGNS

A time served method of producing outdoor signs, however aluminium has the advantage of not rusting. For can be powder coated to any standard RAL/BS colour **Post & Panel signs are** seen over the whole of the UK in a wide variety of shapes and sizes

### **Post Options**

Steel or Aluminium. Price is slightly cheaper for steel posts, however aluminium has the advantage of not rusting. Posts reference, and can be square or round as suits.

### Panel Options

Folded trays (as per the sign to the left) or flat panels can both be mounted onto posts. Flat panels are mounted with the posts behind them, whereas folded trays tend to have the posts at either end with the sign in between them.

### Illumination

A post mounted pencil light can be utilised to illuminate face of sign

Flat Cut lettering (Fret Cut Lettering)
is cut from a sheet of material by
either laser or router. The letters
can then be fixed flush to the wall
via double sided adhesive tape or
mounted onto locators which hold the
letters slightly off the wall.