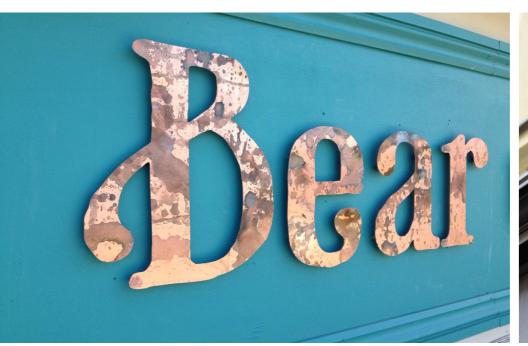

### WE WORK WITH SOME GREAT COMPANIES

BUILT UP LETTERING & LOGOS

**Built up lettering differs from** flat cut lettering in that it has an appreciable depth to it. Cut from sheet steel / aluminium and with welded returns we are able to manufacture this style of signage to any size or shape. Items can be fixed flush to the wall or sit proud

Brushed / Polished Stainless Steel (marine grade 316). Powder coated Stainless Steel / Aluminium.

### Fixing Options.

Flush to the wall on threaded rod fixings or held away from the wall on threaded rod / stand off locators to the

Internal illumination can be achieved via LED modules mounted inside the letters / logo with the light coming out of the open rear of the letters / logo. This gives a halo effect (glow on the surface behind). Alternatively a pencil light can be utilised