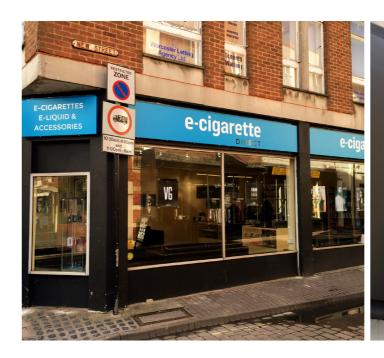

**Shop Front Signs** 

Shop Front Signs

### There are a great many ways in which your shop front sign can be manufactured, please contact us to discuss your requirements.

### **Material Options**

Acrylic, Aluminium Composite, Wood or Foamex in a range of different material thicknesses.

### **Additional Information**

Virtually any size or shape can be manufactured in a range of materials. Signs can be illuminated in a number of ways